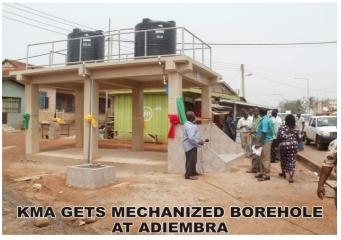

C Washroom and Urinal at ADA'C'

#### **BEFORE UPRP INTERVENTION**



#### AFTER UPRP INTERVENTION



## Early Childhood Development Centre with Kitchen, store, WC Washroom and Urinal at Swedru Presby.















SIT SUPPORT IN ZONE IV

















SOME COMPLETED PROJECTS IN ZONE IV













#### SOME COMPLETED PROJECTS IN ZONE II-KMA





#### **REVENUE CAMPAIGNERS' TRAINING**





## MFIs TRAINING FOR SME DEVELOPMENT









**NATIONAL WORKSHOP ON PLANNING ISSUES** 



### TOWN COUNCIL VOTING TO ADOPT CB&DP





#### MONITORING VISIT TO SUB-PROJECT SITE







#### **SOME COMPLETED SUB-PROJECTS IN AGOGO**

#### **NURSES' ACCOMMODATION**

#### **SLAUGHTER HOUSE**





#### **SOME COMPLETED SUB-PROJECTS**



**NEW SWEDRU MANDELA MARKET** 





THE NEW SWEDRU ABBATIOR















#### SIT SKILLS TRAINEES & SME ASSISTANCE











HANDING OVER OF EQUIPMENT TO TRAINEES AT KOFORIDUA











### **HIV & TB SCREENING CENTRE AT WENCHI**















## **COMPLETED SUB-PROJECTS IN AGOGO**

**6-UNIT CLASSROOM** 

**DENTAL CLINIC** 







#### **REFUSE MANAGEMENT IN KUMASI**

### **BEFORE**



#### **AFTER**