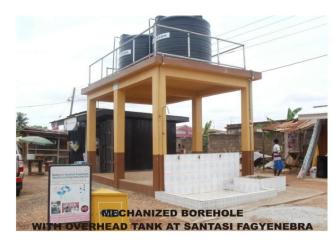

WC Washroom and Urinal at ADA'C'

#### **BEFORE UPRP INTERVENTION**



#### AFTER UPRP INTERVENTION



## Early Childhood Development Centre with Kitchen, store, WC Washroom and Urinal at Swedru Presby.















SIT SUPPORT IN ZONE IV

















SOME COMPLETED PROJECTS IN ZONE IV













#### SOME COMPLETED PROJECTS IN ZONE II-KMA





#### **REVENUE CAMPAIGNERS' TRAINING**





## MFIs TRAINING FOR SME DEVELOPMENT









**NATIONAL WORKSHOP ON PLANNING ISSUES** 



### TOWN COUNCIL VOTING TO ADOPT CB&DP





#### MONITORING VISIT TO SUB-PROJECT SITE







#### **SOME COMPLETED SUB-PROJECTS IN AGOGO**

#### **NURSES' ACCOMMODATION**

#### **SLAUGHTER HOUSE**





#### **SOME COMPLETED SUB-PROJECTS**



**NEW SWEDRU MANDELA MARKET** 





THE NEW SWEDRU ABBATIOR















#### SIT SKILLS TRAINEES & SME ASSISTANCE











HANDING OVER OF EQUIPMENT TO TRAINEES AT KOFORIDUA











### **HIV & TB SCREENING CENTRE AT WENCHI**















## **COMPLETED SUB-PROJECTS IN AGOGO**

**6-UNIT CLASSROOM** 

**DENTAL CLINIC** 







#### **REFUSE MANAGEMENT IN KUMASI**

### **BEFORE**



#### **AFTER**