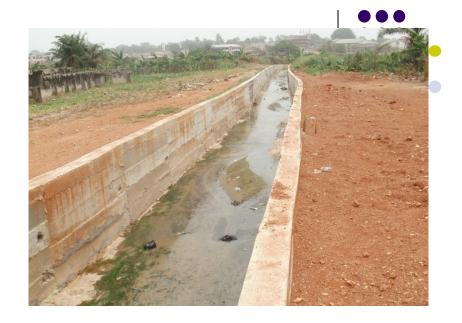

## AFTER UPRP INTERVENTION Construction of 4-No. Culverts and back filing on the Opeikuma-Kasoa Road