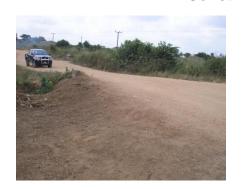

## AFTER UPRP INTERVENTION Construction of 4-No. Culverts and back filing on the Opeikuma-Kasoa Road