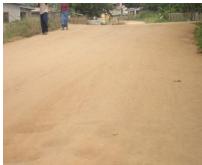

## AFTER UPRP INTERVENTION Construction of 4-No. Culverts and back filing on the Opeikuma-Kasoa Road