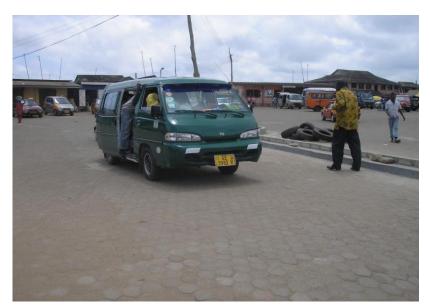

## AFTER UPRP INTERVENTION Construction of 4-No. Culverts and back filing on the Opeikuma-Kasoa Road